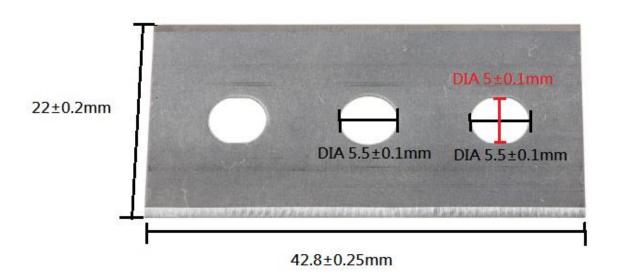

### **General Specifications**

| Dimension     | 48.2 x 22 mm                           |
|---------------|----------------------------------------|
| Thickness     | 0.30± 0.03 mm                          |
| Hardness      | HRC 58~64                              |
| Application   | Replacement blade for RS model 5416630 |
| Pack Quantity | 10 pc                                  |