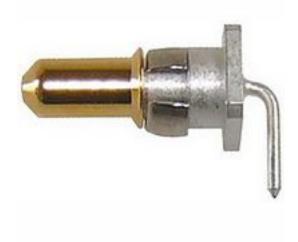

## RS Pro DIN 41612 Series Right Angle Male Copper Alloy DIN Connector Contact RS Stock No: 309-4036

## **Product Details**

RS Pro DIN right angled male connector has a copper alloy contact for precise connection. This connector is used for interconnecting all 19 Inch Euro card racking systems. It provides connection between plug in cards at right angle to backplane wiring. This connector has a current rating of 10 A and is suitable for use with DIN41612 type M female connector.