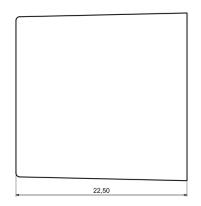

#### **Features and Benefits**

- Made of ABS
- Available in black color
- Protection against liquids and solid objects: IP52 rating

rspro.com

| Category           | Two-part enclosures    |
|--------------------|------------------------|
| Туре               | Full                   |
| Material           | ABS                    |
| Variant            | Without gasket         |
| Height             | 22.5 mm                |
| Width              | 22.0 mm                |
| Length             | 46.0 mm                |
| Color              | Black                  |
| Protection level   | IP52                   |
| Standards Met      | RoHS Compliant         |
| Certificate number | CE/031/18, Z/12/001/17 |