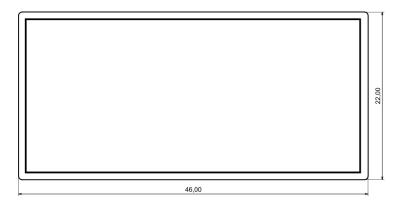

#### **Features and Benefits**

- Made of ABS
- Available in black color
- Protection against liquids and solid objects: IP52 rating

rspro.com

| Category           | Two-part enclosures    |
|--------------------|------------------------|
| Туре               | Full                   |
| Material           | ABS                    |
| Variant            | Without gasket         |
| Height             | 22.5 mm                |
| Width              | 22.0 mm                |
| Length             | 46.0 mm                |
| Color              | Black                  |
| Protection level   | IP52                   |
| Standards Met      | RoHS Compliant         |
| Certificate number | CE/031/18, Z/12/001/17 |