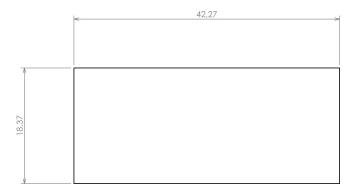

### Max PCB size

Dashed line shows outline of the mounting boss under PCB board Recommended mounting holes diameter ø3,5mm All dimensions are given within +/-0,5mm tolerance