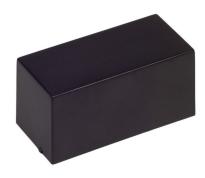

### **Product Details**

Two-part enclosure is made of black ABS. The enclosure provides IP52 rating it is ideal for applications that doesn't require hermetic seal.

#### **Features and Benefits**

- Made of ABS
- Available in black color
- Protection against liquids and solid objects: IP52 rating

rspro.com

| Category           | Two-part enclosures    |
|--------------------|------------------------|
| Туре               | Full                   |
| Material           | ABS                    |
| Variant            | Without gasket         |
| Height             | 22.5 mm                |
| Width              | 22.0 mm                |
| Length             | 46.0 mm                |
| Color              | Black                  |
| Protection level   | IP52                   |
| Standards Met      | RoHS Compliant         |
| Certificate number | CE/031/18, Z/12/001/17 |