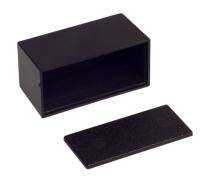

### **Product Details**

Two-part enclosure is made of black ABS. The enclosure provides IP52 rating it is ideal for applications that doesn't require hermetic seal.

#### **Features and Benefits**

- Made of ABS
- Available in black color
- Protection against liquids and solid objects: IP52 rating

rspro.com

| Category           | Two-part enclosures    |
|--------------------|------------------------|
| Туре               | Full                   |
| Material           | ABS                    |
| Variant            | Without gasket         |
| Height             | 22.5 mm                |
| Width              | 22.0 mm                |
| Length             | 46.0 mm                |
| Color              | Black                  |
| Protection level   | IP52                   |
| Standards Met      | RoHS Compliant         |
| Certificate number | CE/031/18, Z/12/001/17 |