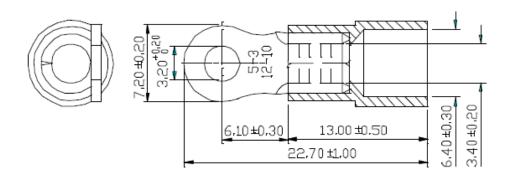

### Drawing (mm):

### **Specifications:**

- 1. MAXIMUM ELECTRIC CURRENT: A.W.G. 12 | 10 AMP, 35 | 50
- 2. MAXIMUM ELECTRICAL RATING: 75°C 600 VOLTS MAX,
- 3, INSULATION MATERIAL: VINYL
- 4, INSULATION COLOR: YELLOW
- 5, TERMINAL MATERIAL: COPPER
- WIRE RANGE: 12-10A, W.G. (4-6mm²)