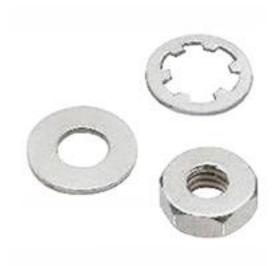

#### **Product Details**

RS Pro nut and washer pack contains nickel plated brass full nuts, plain washers and zinc plated steel shakeproof washers. The nuts meets DIN 936 standards and the plain washers meet DIN 125-1A standards. This nut and washer with M2.5 thread size, comes in a pack of 400.

#### **Features and Benefits**

- Hex full nut
- Brass and steel construction
- Sold as pack of 400 ( 200 nuts, 100 shake proof washers, 100 plain washers )