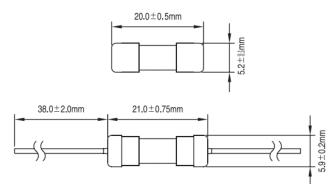

## ENGLISH

# Datasheet 5 x 20mm T Cartridge Fuse, 0.8A, 250 V ac

RS Stock number 563-554



### Dimensions: (mm)



## **Specifications**

- Interrupting Ratings: 35 amperes or 10 in rated current; whichever is greater at 250V AC
- Operating Temperature: -55 to +125
- Glass Body/ Nickel Plated Brass Caps
- Lead Wire: Diameter 0.8mm

#### **Electrical Characteristics**

| Rated      | 1.5in 2.1in |     | 2.75 In |     | 4 In |     | 10 In |     |
|------------|-------------|-----|---------|-----|------|-----|-------|-----|
| Current    | MIN         | MAX | MIN     | MAX | MIN  | MAX | MIN   | MAX |
| 63mA~100mA | 60          | 2   | 200     | 10  | 40   | 3   | 10    | 300 |
|            | min         | min | ms      | sec | ms   | sec | ms    | ms  |
| 125mA~6.3A | 60          | 2   | 600     | 10  | 150  | 3   | 20    | 300 |
|            | min         | min | ms      | sec | ms   | sec | ms    | ms