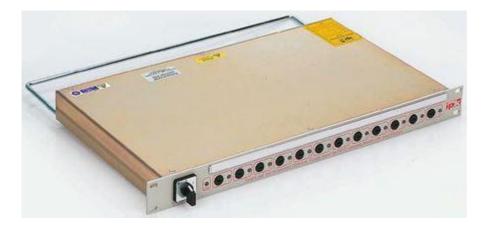

## IEC C13 12 Gang Distribution Unit, 20A, 250 V

RS Stock number 472-6475

## **Product features**

- Each output is individually fused and has associated power availability / fuse failure indication.
- Options of single or dual input. The dual input version allows for standby supply. In the event of failure of the primary supply, the unit will switch over to standby supply.
- Number of contacts 12
- Sequenced or non sequence
- Font panel control option paddle switch
- Maximum total load 20 amps
- 220/230 AC operation
- Max load on any output 6 amps