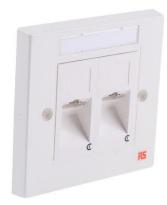

# RS Pro Angled Cat5e 2 Way RJ45 Face Plate, with STP Shield Type

#### **Cat 5e Angled Faceplates**

Category 5e RJ45 socket faceplates with angled entry, providing safer and easier lead access (less prone to damage). Low profile rear punch down terminations will accept wires in the range 22 to 28 awg. Use punch down tool for termination of wires, see Punchdown IDC Tooling. Terminations are colour coded to the T568B wiring specification. Offered in single, double and quad socket versions, with identification labels and mounting screws

### **Specifications:**

Type: Face Plate

LAN Category: Cat5e

Number of Outlets: 2

Shield Type: STP Interface Type: RJ45

Entry Angle: Angled

Number of Ways: 2 Shuttered: Yes