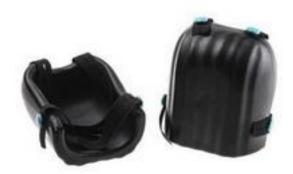

## **Product Details**

RS Pro hook and loop knee pad in black colour, is an ultra light and heavy duty pad with extra protection. This water resistant with quick release hook and loop fastening, assures comfortable whilst kneeling or standing.

## **Features and Benefits**

- Comfortable whilst kneeling or standing
- · Quick release hook and loop fastening
- · Hook and loop type knee pad attachment