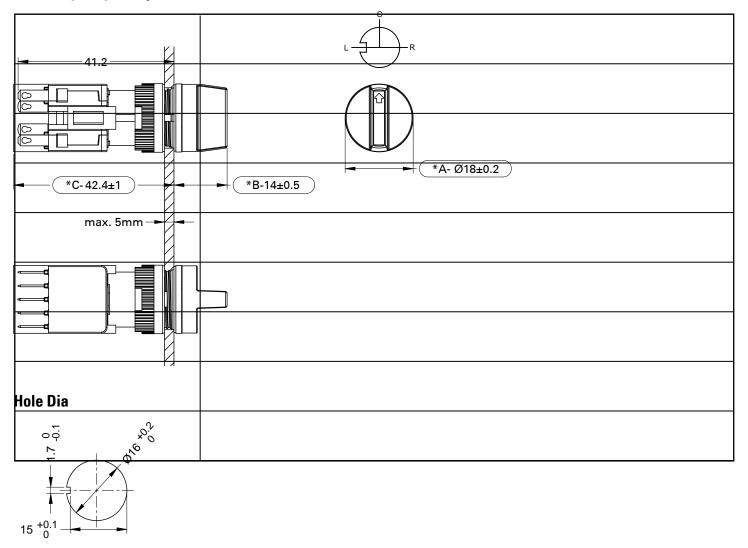

#### **Product Specifications**

| Mechanical lifetime     | > 0.25 million operations                     |
|-------------------------|-----------------------------------------------|
| Electric rating         | 250V AC 5A                                    |
| Max. insulation voltage | >1500V 60HZ 1minute between all terminals     |
| Motion tolerance        | < 20 operation / minute                       |
| Panel thickness         | 0.5mm ~ 5mm                                   |
| Degree of protection    | IP 65                                         |
| Storage temperature     | - 40°C to +70°C                               |
| Operating temperature   | - 25°C to +55°C (-25°C to +70°C without lamp) |
| Contact resistance      | $<=50$ m $\Omega$ (initial)                   |

#### **Bottom View**