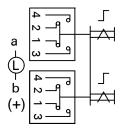

-----------------|-----------------------------------------------|
| Electric rating         | 250V AC 5A                                    |
| Max. insulation voltage | >1500V 60HZ 1minute between all terminals     |
| Motion tolerance        | < 20 operation / minute                       |
| Panel thickness         | 0.5mm ~ 5mm                                   |
| Degree of protection    | IP 65                                         |
| Storage temperature     | - 40°C to +70°C                               |
| Operating temperature   | - 25°C to +55°C (-25°C to +70°C without lamp) |
| Contact resistance      | $<=50$ m $\Omega$ (initial)                   |





**ENGLISH** 

#### **Soldering/Plug-in Type Selector Switch**



#### **Bottom View**

# 

#### **Electrical Diagram**





### **ENGLISH**