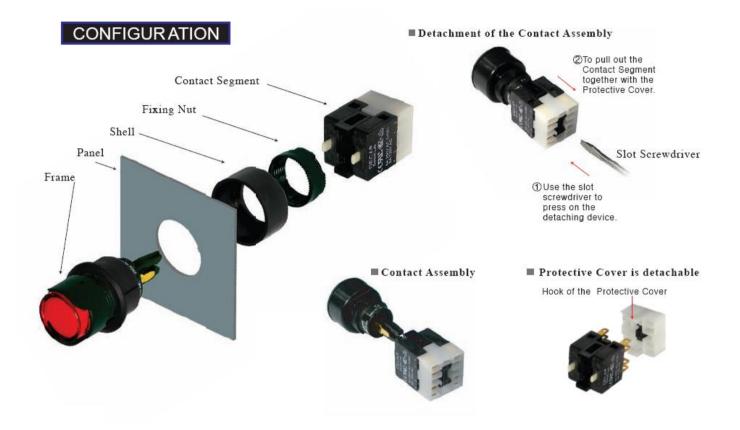

--------------------------------------------|
| Electric rating         | 250V AC 5A                                    |
| Max. insulation voltage | >1500V 60HZ 1minute between all terminals     |
| Motion tolerance        | < 20 operation / minute                       |
| Panel thickness         | 0.5mm ~ 5mm                                   |
| Degree of protection    | IP 65                                         |
| Storage temperature     | - 40°C to +70°C                               |
| Operating temperature   | - 25°C to +55°C (-25°C to +70°C without lamp) |
| Contact resistance      | $<=50$ m $\Omega$ (initial)                   |





**ENGLISH** 

#### **Soldering/Plug-in Type Selector Switch**



#### **Bottom View**

# 

#### **Electrical Diagram**





### **ENGLISH**