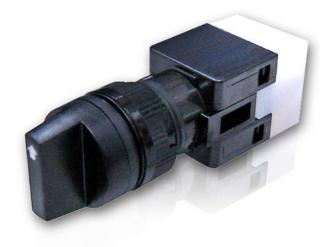

## Product Datasheet Switch 3 position selector 16mm cut out

#### **Soldering/Plug-in Type Selector Switch**