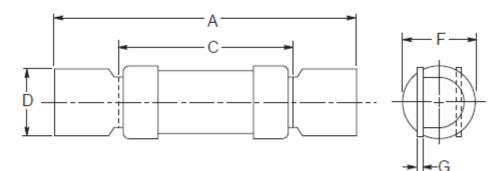

#### **Dimensional Data:**

|          | -             |            |                 |               | -                        | Dimensions - mm |      |      |      |     |
|----------|---------------|------------|-----------------|---------------|--------------------------|-----------------|------|------|------|-----|
| S/N      | Amp<br>Rating | Pre-arcing | Total @<br>415V | Watts<br>Loss | Rated<br>Voltage<br>(AC) | A               | C    | D    | F    | G   |
| 521-2810 | 2             | 0.8        | 1               | 0.5           | 240                      | 47.0            | 23.0 | 12.7 | 12.0 | 0.8 |
| 521-2832 | 4             | 5.4        | 8               | 1             | 240                      | 47.0            | 23.0 | 12.7 | 12.0 | 0.8 |
| 521-2848 | 6             | 15         | 22              | 1.6           | 240                      | 47.0            | 23.0 | 12.7 | 12.0 | 0.8 |
| 521-2854 | 10            | 28         | 42              | 1.2           | 240                      | 47.0            | 23.0 | 12.7 | 12.0 | 0.8 |
| 521-2860 | 16            | 160        | 250             | 1.5           | 240                      | 47.0            | 23.0 | 12.7 | 12.0 | 0.8 |
| 521-2876 | 20            | 293        | 450             | 1.7           | 240                      | 47.0            | 23.0 | 12.7 | 12.0 | 0.8 |