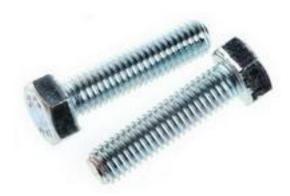

#### **Product Details**

RS Pro set screw measuring M5 x 50 mm, is made of steel with zinc plated finish, which ensures an attractive and quality appearance. This 8.8 grade socket set screw is a fully threaded fastener and it provides a moderate corrosion resistance. The hex drive screw is suitable for use in a dry, indoor environment, machinery and construction applications.

#### **Features and Benefits**

- Can be used with nuts or in a tapped hole
- Used in machinery and construction applications
- Features metric thread
- · Requires a spanner