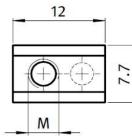

## **Datasheet** RS PRO Roll-in T-Slot Nut7.7 x4.0mm

Stock number: 180-9102, 180-9103, 180-9104

Description

Self-aligning roll-in T-slot nut with spring loading ball for Slot 5 T-slot nut: Zinc plated steel Ball: Stainless steel

Material

| RS Article |                                            |        |            |
|------------|--------------------------------------------|--------|------------|
| no.        | Product description                        | Thread | Weight [g] |
| 1809102    | Slot 5 self-aligning T nut with spring, M3 | M3     | 2.2        |
| 1809103    | Slot 5 self-aligning T nut with spring, M4 | M4     | 2.0        |
| 1809104    | Slot 5 self-aligning T nut with spring, M5 | M5     | 1.8        |