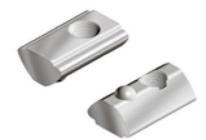

## **Datasheet** RS PRO Roll-in T-Slot Nut7.7 x4.0mm

Stock number: 180-9102, 180-9103, 180-9104

Description

Self-aligning roll-in T-slot nut with spring loading ball for Slot 5 T-slot nut: Zinc plated steel Ball: Stainless steel