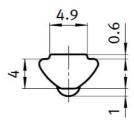

## **Datasheet** RS PRO Roll-in T-Slot Nut7.7 x4.0mm

Stock number: 180-9102, 180-9103, 180-9104

Description

Self-aligning roll-in T-slot nut with spring loading ball for Slot 5 T-slot nut: Zinc plated steel Ball: Stainless steel

Material

| RS Article |                                            |        |            |
|------------|--------------------------------------------|--------|------------|
| no.        | Product description                        | Thread | Weight [g] |
| 1809102    | Slot 5 self-aligning T nut with spring, M3 | M3     | 2.2        |
| 1809103    | Slot 5 self-aligning T nut with spring, M4 | M4     | 2.0        |
| 1809104    | Slot 5 self-aligning T nut with spring, M5 | M5     | 1.8        |