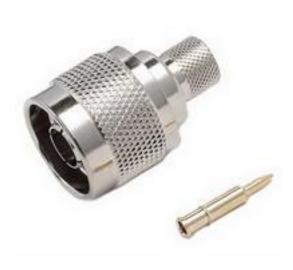

## **RS Pro Straight N Connector, Plug, Crimp Termination**

RS Stock No: 656-3614

#### **Product Details**

RS Pro connector plug offers crimp termination. This straight connector plug has gold plated brass contacts for superior conductivity.

#### **Features and Benefits**

- Straight connector
- Crimp termination
- Gold plated brass contacts