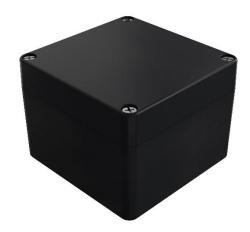

# RS PRO GRP Ex Polyester Enclosure black, IP66, ATEX

Stock No: 2131649

# **Technical Specifications:**

| Material          | Glasfibre reinforced polyester                                                           |
|-------------------|------------------------------------------------------------------------------------------|
| Colour            | RAL 9011, black                                                                          |
| Dimension         | 120 x 122 x 91 mm (HxWxL)                                                                |
| IP rating         | IP66                                                                                     |
| NEMA              | 1, 3S, 4                                                                                 |
| Impact resistance | IK 09 in reference to EN 60068-2-75                                                      |
| Seal              | Silicon seal                                                                             |
| Temperature range | -50° up to +125°C                                                                        |
| Approvals         | ATEX, IEC Ex and EAC U-approved UL 508 A, Maritime Register of shipping, Lloyds register |