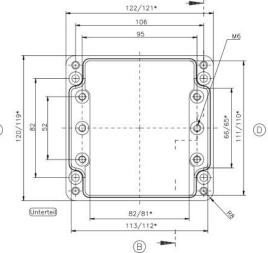

reference to EN 60068-2-75                                                      |
| Seal              | Silicon seal                                                                             |
| Temperature range | -50° up to +125°C                                                                        |
| Approvals         | ATEX, IEC Ex and EAC U-approved UL 508 A, Maritime Register of shipping, Lloyds register |

rspro.com

#### Features & Benefits:

- incl. in delivery: base, lid, seal, captive +/- stainless steel screws, 4 cooper plated earthing screws
- Ex-U approved enclosure for all chemical and hazardous atmospheres
- good UV resistance
- good chemical resistance
- halogenfree material
- watertight solution for outdoor and indoor application

## **Dimensional line drawings**