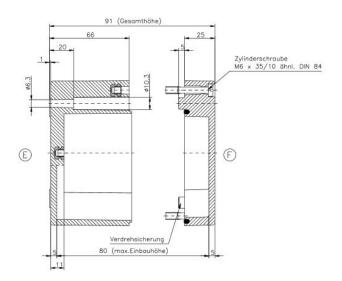

ference to EN 60068-2-75                                                      |
| Seal              | Silicon seal                                                                             |
| Temperature range | -50° up to +125°C                                                                        |
| Approvals         | ATEX, IEC Ex and EAC U-approved UL 508 A, Maritime Register of shipping, Lloyds register |

rspro.com

#### Features & Benefits:

- incl. in delivery: base, lid, seal, captive +/- stainless steel screws, 4 cooper plated earthing screws
- Ex-U approved enclosure for all chemical and hazardous atmospheres
- good UV resistance
- good chemical resistance
- halogenfree material
- watertight solution for outdoor and indoor application

## **Dimensional line drawings**