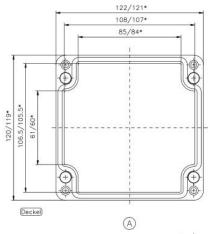

n reference to EN 60068-2-75                                                      |
| Seal              | Silicon seal                                                                             |
| Temperature range | -50° up to +125°C                                                                        |
| Approvals         | ATEX, IEC Ex and EAC U-approved UL 508 A, Maritime Register of shipping, Lloyds register |

rspro.com

#### Features & Benefits:

- incl. in delivery: base, lid, seal, captive +/- stainless steel screws, 4 cooper plated earthing screws
- Ex-U approved enclosure for all chemical and hazardous atmospheres
- good UV resistance
- good chemical resistance
- halogenfree material
- watertight solution for outdoor and indoor application

## **Dimensional line drawings**