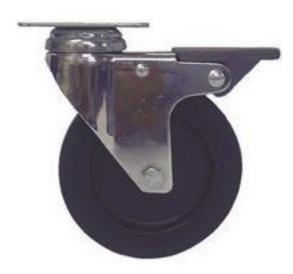

## **RS Pro Swivel Plate Castor, 60kg**

RS Stock No: 712-4872

#### **Product Details**

RS Pro swivel castor has load capacity of 60 kg. It features anti-static rubber tyre for non-marking floor surface.

#### **Features and Benefits**

- Grey anti-static rubber tyres
- Chrome plated forks
- Light to medium duty applications
- Swivel castors fitted with double ball race in swivel head