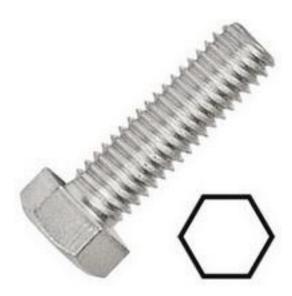

### RS Pro Plain Stainless Steel Hex M10 x 20mm Set Screw

RS Stock No: 190-349

#### **Product Details**

RS Pro set screw measuring M10 x 20 mm, is made of plain A4 grade 316 stainless steel. This set screw with metric thread, features hexagon head and hex drive.

#### **Features and Benefits**

- Stainless steel A4 Hexagon head screws
- Metric thread
- · Features plain finish