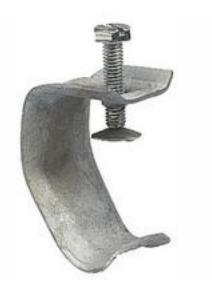

#### **Product Details**

RS Pro girder conduit clamp supports flange diameter of 37 mm and pipe/conduit with diameter of 14 to 16 mm. This clamp-on pipe/conduit clamp is made of durable steel.

#### **Features and Benefits**

- Maximum pipe/conduit diameter of 16 mm
- Minimum pipe/conduit diameter of 14 mm
- Steel construction

### **Specifications:**

| Flange Thickness              | 37 mm       |
|-------------------------------|-------------|
| Material                      | Steel       |
| Pipe/Conduit Diameter Maximum | 16 mm       |
| Pipe/Conduit Diameter Minimum | 14 mm       |
| Pipe/Conduit Diameter         | 14 to 16 mm |