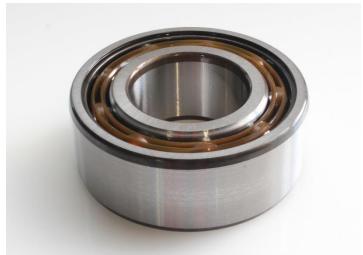

## RS PRO Double Row Angular Contact

Stock No. 2058807

**Technical Specifications:** 

| ld (mm)    | 25    |
|------------|-------|
| Od (mm)    | 62    |
| Width (mm) | 25.4  |
| Material   | Steel |

## Features & Benefits:

Double row angular contact ball bearings come with a built in 30° contact angle on each row. The contact angles extend beyond the limits of the bearing, allowing axial and radial loads in either direction.

The design improves rigidity of the bearing as the contact angle centres extend beyond the bearing limits. Installation is much quicker and easier than trying to assemble a pair of bearings as only one bearing needs to be installed.