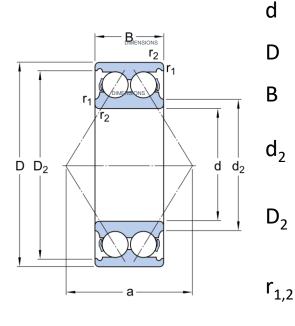

## **Dimensional line drawings**

25 mm

62 mm

25.4 mm

≈ 35.7

mm

≈ 53.4

mm

min. 1.1

mm

36 mm

a