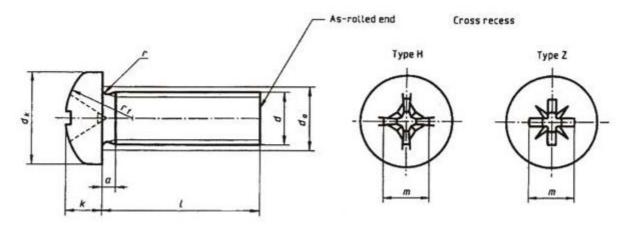

## Datasheet Pan Head Machine Screw

RS Stock number: 528-788
Dimensions(mm):

| Size       | M2  | M3  | M4  | M5  | M6  | M8  |
|------------|-----|-----|-----|-----|-----|-----|
| m≈         | 2.5 | 3.1 | 4.6 | 5.3 | 6.8 | 9   |
| R1         | 4   | 6   | 8   | 10  | 12  | 16  |
| a<br>max.  | -   | 1   | 1.4 | 1.6 | 2   | 2.5 |
| V ≈        | 1.1 | 1.6 | 2   | 2.5 | 3   | 3.7 |
| k          | 1.6 | 2.4 | 3.1 | 3.8 | 4.6 | 6   |
| d1<br>max. | 4   | 6   | 8   | 10  | 12  | 16  |