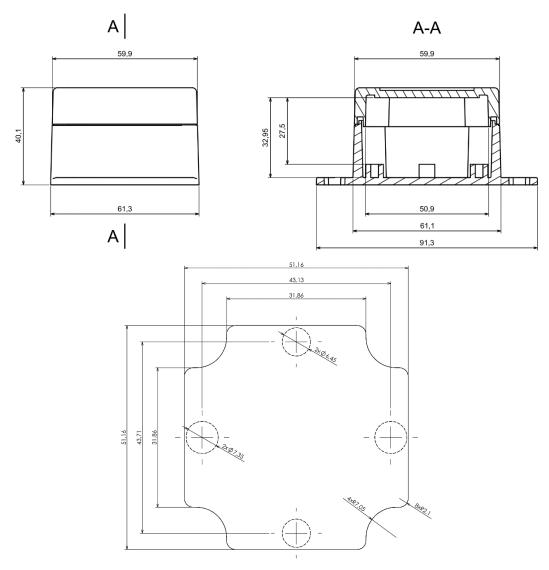

#### **Mechanical Specifications**

| Height | 40.2 mm             |  |
|--------|---------------------|--|
| Width  | 61.3 mm             |  |
| Length | 61.1 mm (91.3 mm)   |  |
| Gasket | Polyurethane Gasket |  |

Dashed line shows outline of the mounting boss under PCB board Recommended mounting holes diameter ø4mm All dimensions are given within +/-0,5mm tolerance