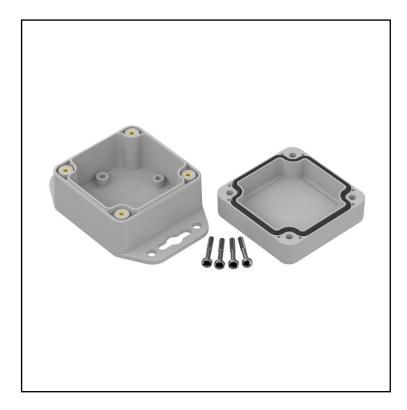

## **FEATURES**

- Made of PC
- Available in light gray colour
- Protection against liquids and solid objects: IP67 rating
- Supplied with four screws
- Threaded brass inserts for reliable assembly.

#### **Product Description**

Hermetic enclosure ideal for applications requiring protection against water ingress. The enclosure is manufactured with polyurethane gascet that provides IP67 rating. Lid manufactured with recess for mambrane keypads and overlays. Threaded brass inserts ensures reliable assembly of the enclosure. It can be mounted on walls and other surfaces using mounting ears.

#### **General Specifications**

| Туре        | Full With lug (U)      |  |  |
|-------------|------------------------|--|--|
| Material    | PC                     |  |  |
| Colour      | Lightgray              |  |  |
| Accessories | Screw M3 17/10 – 4 psc |  |  |
| Mounting    | Wall mount             |  |  |

#### **Mechanical Specifications**

| Height | 40.2 mm             |  |
|--------|---------------------|--|
| Width  | 61.3 mm             |  |
| Length | 61.1 mm (91.3 mm)   |  |
| Gasket | Polyurethane Gasket |  |