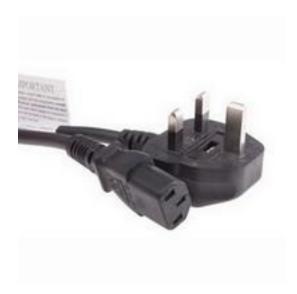

# RS Pro 2m Power Cable Assembly, C13 to UK Plug (BS 1363), 5 A

RS Stock No: 123-0954

#### **Product Details**

RS Pro power cable assembly in black colour, is 2 m long. It is current rated at 5 A. This IEC cord cable assembly has a UK plug on one end and C13 socket on the another end. The C13 IEC cord is typically used in desktop computer monitors and professional audio equipment.