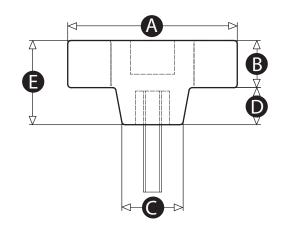

### Male thread material

Zinc plated steel

| Part No. | A  | В  | с  | D  | E  | Thread size | Thread<br>length<br>(mm) |
|----------|----|----|----|----|----|-------------|--------------------------|
| 686064   | 50 | 14 | 18 | 11 | 25 | M6          | 20                       |
| 686070   | 50 | 14 | 18 | 11 | 25 | M8          | 25                       |