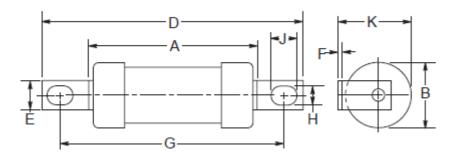

#### **Dimensional Data:**

#### Dimensions - mm

| S/N     | Amp<br>Rating | Pre-<br>arcing | Total<br>@<br>415V | Total<br>@<br>550V | Nom<br>Watts<br>Loss | Rated<br>Voltage | А    | В    | D    | Е   | F   | G    | Н   | J   | К    |
|---------|---------------|----------------|--------------------|--------------------|----------------------|------------------|------|------|------|-----|-----|------|-----|-----|------|
| 5212567 | 6             | 28             | 100                | 115                | 1.8                  | 550AC            | 35.0 | 13.7 | 85.0 | 8.7 | 1.2 | 73.0 | 5.5 | 8.0 | 14.5 |
| 5212573 | 10            | 125            | 400                | 500                | 2.1                  | 550AC            | 35.0 | 13.7 | 85.0 | 8.7 | 1.2 | 73.0 | 5.5 | 8.0 | 14.5 |
| 5212589 | 16            | 120            | 470                | 750                | 1.8                  | 550AC            | 35.0 | 13.7 | 85.0 | 8.7 | 1.2 | 73.0 | 5.5 | 8.0 | 14.5 |
| 5212595 | 20            | 260            | 1100               | 1700               | 1.8                  | 550AC            | 35.0 | 13.7 | 85.0 | 8.7 | 1.2 | 73.0 | 5.5 | 8.0 | 14.5 |
| 5212618 | 25            | 570            | 2300               | 2500               | 2                    | 550AC            | 35.0 | 13.7 | 85.0 | 8.7 | 1.2 | 73.0 | 5.5 | 8.0 | 14.5 |
| 5212624 | 32            | 710            | 3000               | 5000               | 2.9                  | 550AC            | 35.0 | 13.7 | 85.0 | 8.7 | 1.2 | 73.0 | 5.5 | 8.0 | 14.5 |