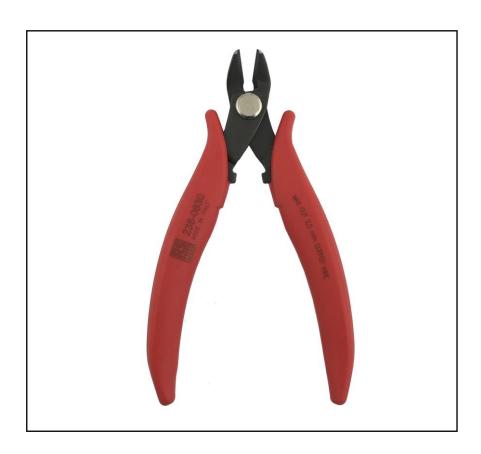

# RS PRO maxi head flush cutter

RSPRO Stock No.: 238-0830

RS Professionally Approved Products bring to you professional quality parts across all product categories. Our product range has been tested by engineers and provides a comparable quality to the leading brands without paying a premium price.

#### **General Specifications**

| Cutter Type      | Maxi head. Flush cut.                                   |
|------------------|---------------------------------------------------------|
| Non-Sparking     | Yes                                                     |
| Tip Style        | Very strong flush cut. Maxi head size.                  |
| Material         | Carbon steel                                            |
| Number Of Pieces | 1                                                       |
| Finish           | Anti-reflection phosphating surface treatment, red grip |