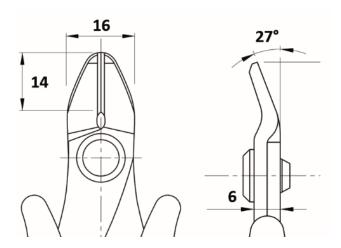

#### **Mechanical Specifications**

| Overall Length  | 160 mm |
|-----------------|--------|
| Cutting Force   | 15 kg  |
| Weight          | 105 g  |
| Steel Thickness | 3 mm   |
| Nose Angle      | 27°    |