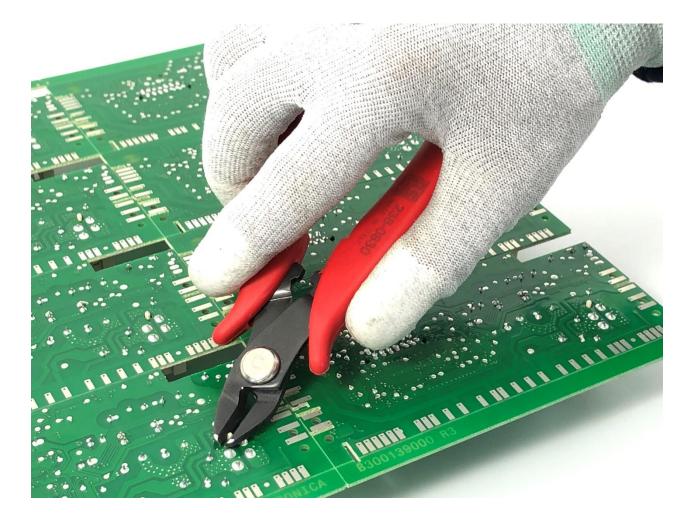

#### **Product Description**

- Made in Italy with special carbon steel and undergo a controlled atmosphere heat treatment.
- The anti-reflection phosphating surface treatment ensures an accurate view of the work being carried out.
- The tools are joined with grounded holes and surfaces, thereby allowing precise movements.
- The anti-slip bi-material dolphin handle is created following ergonomic principles, thus guaranteeing a safe, light and comfortable grip for the operator even when used constantly for many hours
- This cutter is ideal for different applications in microelectronics, jewellery making, laboratory, watch making and repairs, DIY.