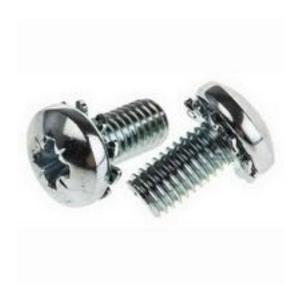

# RS Pro Bright Zinc Plated Steel Pan Sems Screw, M5 x 10mm

RS Stock No: 278-736

#### **Product Details**

RS Pro pan sems screw made of stainless steel is bright zinc plated for corrosion resistance. This sem unit consist of pan headed pozidriv screws with integral captive washer for easy and quick installation than separate screws and washers. The screw measures 10 mm long and has M5 threading for a tight fastening.

#### **Features and Benefits**

- External shake proof washer
- Pan headed pozidriv screw
- Bright zinc plated stainless steel construction
- Easier and quicker to install than separate screws and washers