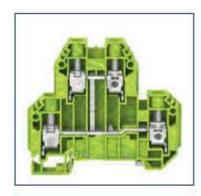

## **Double Level Snap On Earth Terminal**

RS Stock number 872-4802

Protective earth terminal 4 connections

## **Specifications**

Rated wire cross-section, mm<sup>2</sup> | AWG: 16 | 18-6

Rated impulse voltage, kV | Contamination degree: 8 | 3

Plug gauge acc. to EN 60 947-1  $\mid$  Flamm. class acc. to UL 94: B7  $\mid$  V 0

## **Connection data**

Single wire (solid) | stranded,  $mm^2$ : 0.2-16 | 0.2-16

Finely-stranded | finely-stranded: 0.2-16 | 0.2-10

(w/ferrules DIN 46 228/1), mm<sup>2</sup> Contact Wire Range, mm<sup>2</sup>: 0.6-16

Stripping length, mm: 10

Torque, Nm | Screw: 2.0-4.0 | Slotted M4