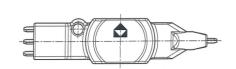

## multicomp PRO

| Item | Name of Part    | Material        | Notes   |
|------|-----------------|-----------------|---------|
| 1.   | Housing         | PA66            | UL94V-0 |
| 2.   | Inserting Piece | Stainless stell | -       |