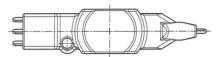

## **Disconnection Tool**

## multicomp PRO

| Item | Name of Part    | Material        | Notes   |
|------|-----------------|-----------------|---------|
| 1.   | Housing         | PA66            | UL94V-0 |
| 2.   | Inserting Piece | Stainless stell | -       |