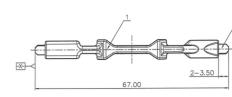

## multicomp PRO

| Item | Name of Part    | Material        | Notes   |
|------|-----------------|-----------------|---------|
| 1.   | Housing         | PA66            | UL94V-0 |
| 2.   | Inserting Piece | Stainless stell | -       |