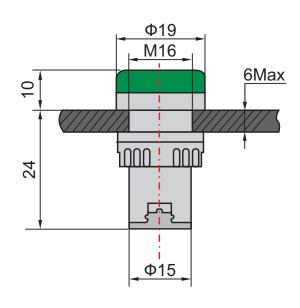

## LED Indicator 16mm Green 12Vac/dc

RS Stock Number: 909-2430

Representative of range

## **Technical Specification**

| Colour                                | Green                  |
|---------------------------------------|------------------------|
| Nominal Voltage (V <sub>n</sub> )     | 12V ac/dc              |
| Operating Voltage Range               | V <sub>n</sub> +/- 15% |
| Frequency (ac)                        | 50 - 60Hz              |
| Insulation Resistance                 | ≥ 2MΩ                  |
| Insulation Withstand                  | 2.5kVac, 1 minute      |
| Current Draw                          | ≤ 20mA                 |
| IP Rating (from front, panel mounted) | IP40                   |
| Brightness                            | ≥ 60 cd/m³             |
| Operational Life                      | 30,000 hours           |
| Relative Humidity                     | ≤ 98%                  |
| Operating Temperature Range           | -25°C to +55°C         |