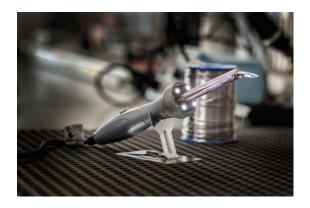

# RS Pro LED Light 240V ac Electrical Soldering Iron, 40W, Type F - Schuko plug with UK Convertor

RS Pro 40W Soldering Iron is a high performance soldering iron with the latest LED technology. Four LED's deliver light to your workpiece for superior accuracy. The soft grip, non-slip handle provides a more stable and effective way to control the tip position. The soldering iron delivers both comfort and flexibility and designed to relax the hand during extended use.

### Why would you buy this product?

- RS Pro 40 W Soldering Iron is a low-cost tool
- Ideal for hobby models, small appliances, small engine repair and crafts
- Four bright LED's deliver light to your workpiece for superior accuracy