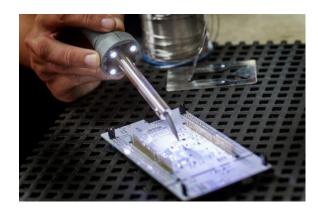

# RS Pro LED Light 240V ac Electrical Soldering Iron, 40W, Type F - Schuko plug with UK Convertor

RS Pro 40W Soldering Iron is a high performance soldering iron with the latest LED technology. Four LED's deliver light to your workpiece for superior accuracy. The soft grip, non-slip handle provides a more stable and effective way to control the tip position. The soldering iron delivers both comfort and flexibility and designed to relax the hand during extended use.

### **Features and Benefits**

- Corded 40 W soldering iron
- 240 V ac
- 4 bright light LED's
- Superior accuracy
- Round, soft grip, non-slip handle
- Type F Schuko plug
- Type G UK plug adapter
- Metal stand

### Why would you buy this product?

- RS Pro 40 W Soldering Iron is a low-cost tool
- Ideal for hobby models, small appliances, small engine repair and crafts
- Four bright LED's deliver light to your workpiece for superior accuracy