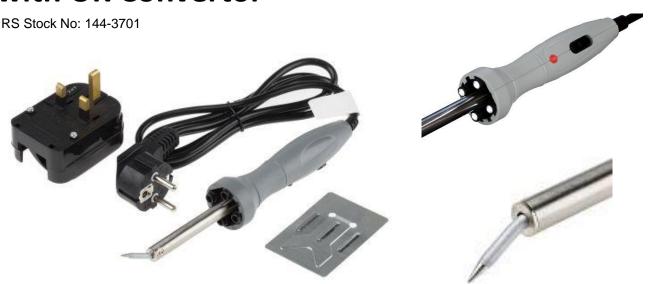

# RS Pro LED Light 240V ac Electrical Soldering Iron, 40W, Type F - Schuko plug with UK Convertor

RS Pro 40W Soldering Iron is a high performance soldering iron with the latest LED technology. Four LED's deliver light to your workpiece for superior accuracy. The soft grip, non-slip handle provides a more stable and effective way to control the tip position. The soldering iron delivers both comfort and flexibility and designed to relax the hand during extended use.

### **Features and Benefits**

- Corded 40 W soldering iron
- 240 V ac
- 4 bright light LED's
- Superior accuracy
- Round, soft grip, non-slip handle
- Type F Schuko plug
- Type G UK plug adapter
- Metal stand