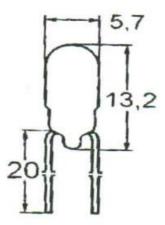

## Datasheet Wire Terminal Filament Indicator Lamp

RS Stock number 655-9390

**Dimensions: (mm)** 

| Structure     |                     | Design Characteristics |                    |
|---------------|---------------------|------------------------|--------------------|
| Bulb Type     | T3/4 Clear          | Voltage                | 6V                 |
| Bulb Diameter | 5.7 <u>+</u> 0.1mm  | Amperage               | 200mA <u>+</u> 10% |
| Length        | 13.2 <u>+</u> 0.1mm | Filament Type          | Vacuum Type        |
| Base Type     | W.T                 | Luminous Flux          | 5.0Lm <u>+</u> 20% |
|               |                     | Life Hours             | 20,000Hours        |