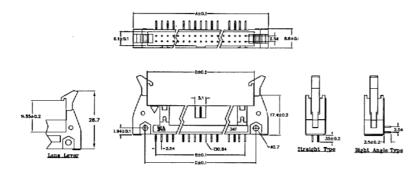

#### **Datasheet**

# 26 way universal straight plug

RS Stock number 471-143



### **Dimensions: (mm)**



# **Specifications**

#### Material:

Housing: Glass filled PBTColour: Grey UL94V-0

• Contacts: Brass

Plating: Gold flash over Nickel

#### Electrical characteristics:

· Current Rating: 1 Amp Max

Insulator Resistance: 5000M ohm Min at DC 500V

Contact Resistance: 6m ohm typical
Operating Temperature: -55°C ~ +105°C

Approval: UL E119708

RS, Professionally Approved Products, gives you professional quality parts across all products categories. Our range has been testified by engineers as giving comparable quality to that of the leading brands without paying a premium price.