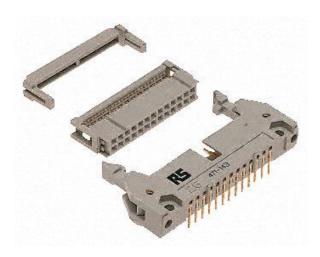

#### **Datasheet**

# 26 way universal straight plug

RS Stock number 471-143



### **Dimensions: (mm)**



# **Specifications**

#### Material:

Housing: Glass filled PBTColour: Grey UL94V-0

• Contacts: Brass

Plating: Gold flash over Nickel

#### Electrical characteristics:

· Current Rating: 1 Amp Max

Insulator Resistance: 5000M ohm Min at DC 500V

Contact Resistance: 6m ohm typical
Operating Temperature: -55°C ~ +105°C

Approval: UL E119708

RS, Professionally Approved Products, gives you professional quality parts across all products categories. Our range has been testified by engineers as giving comparable quality to that of the leading brands without paying a premium price.