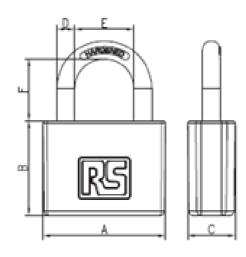

## Dimensions:

| RS Article Number: | Lock Body Dimensions (mm) |    |    |   |    |    |
|--------------------|---------------------------|----|----|---|----|----|
|                    | А                         | В  | С  | D | E  | F  |
| 827-4410           | 40                        | 32 | 14 | 6 | 21 | 22 |