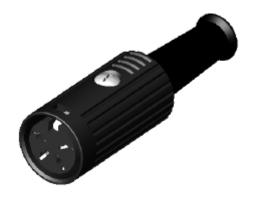

### **Datasheet**

# **ENGLISH**

### Cable Jack Push Lock

RS Stock number 490-876



#### **MATERIAL:**

- 1. SHELL COVER: Zn ALLOY NICKEL PTD.
- 2. STRAIN BOOT: PVC
- 3. "T" HOLDER: STEEL NICKEL PTD.
- 4. GND CONTACTOR: PHOSPHOR BRONZE NICKEL PTD.
- 5. SETSCREW: STEEL NICKEL PTD.
- 6. HOUSING: ABS
- 7. TERMINALS: COPPER SILVER PTD.

# **Specifications:**

Rating:

**Contact Resistance:** 

Insulation Resistance:

Voltage Withstand:

100V AC 4A max.

pins- $30m\Omega$  max; shell- $50m\Omega$  max.

 $100M\Omega$  min. at 500V DC

250V AC R.M.S for 1 minute

## Dimensions(mm)









RS, Professionally Approved Products, gives you professional quality parts across all products categories. Our range has been testified by engineers as giving comparable quality to that of the leading brands without paying a premium price.