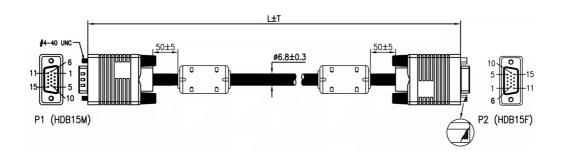

## RS PRO 25m VGA/SVGA HD15 Male to Female Cable - Black

**Stock number: 182-8545** 

EN

Our RS PRO 25 metre monitor extension cable comes with a high density 15 pin male to a high density 15 pin female connectors which are commonly known as a VGA or SVGA connector. It has all pins connected and ferrites at each end of the cable which help to cut out interference. The jacket and the connector hoods are made of black PVC.

The female connector comes with attached hex nuts so the that cable can be locked into a male connector, this stops the risk of the connection coming apart and causing connection issues.

The SVGA connector is one of the most common video connectors found on computers. SVGA is an analogue signal which is slowly being replaced by digital cables such as HDMI and DisplayPort.

- 1. MATERIAL
- 1.1 CABLE(28#): [(7/0.12BC+FPE)\*3+7/0.12BC+AL]+7/0.12BC\*9C+AL+7/0.12BC+B(96/0.12ALM)+PVC6.8 (BLACK).
- 1.2 HIGH DENSITY D-SUB 15 MALÉ: BLUE INSULATION, GOLD FLASH CONTACTS, NICKEL PLATED SHELL.
- 1.3 FERRITE CORE: Ø14.2 X Ø9.5 X 28.5mm.
- 1.4 ALL HOOD: BLACK PVC.
- 1.5 THUMB SCREW(2.3\*46MM) TO BE MOLDED BLACK PVC.
- 1.6 ALL COMPONENTS ARE ROHS COMPLIANT.
- 2. ELECTRICAL
- 2.1 100% OPEN AND SHORT TEST
- 2.2 HI-POT: DC200V/0.01S
- 3. PACKING
  - 3.1 EACH CABLE IN A PE PACKAGE.