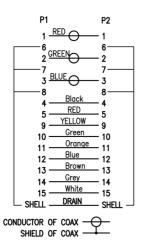

- 1. MATERIAL
- 1.1 CABLE(28#): [(7/0.12BC+FPE)\*3+7/0.12BC+AL]+7/0.12BC\*9C+AL+7/0.12BC+B(96/0.12ALM)+PVC6.8 (BLACK).
- 1.2 HIGH DENSITY D-SUB 15 MALÉ: BLUE INSULATION, GOLD FLASH CONTACTS, NICKEL PLATED SHELL.
- 1.3 FERRITE CORE: Ø14.2 X Ø9.5 X 28.5mm.
- 1.4 ALL HOOD: BLACK PVC.
- 1.5 THUMB SCREW(2.3\*46MM) TO BE MOLDED BLACK PVC.
- 1.6 ALL COMPONENTS ARE ROHS COMPLIANT.
- 2. ELECTRICAL
- 2.1 100% OPEN AND SHORT TEST
- 2.2 HI-POT: DC200V/0.01S
- 3. PACKING
  - 3.1 EACH CABLE IN A PE PACKAGE.