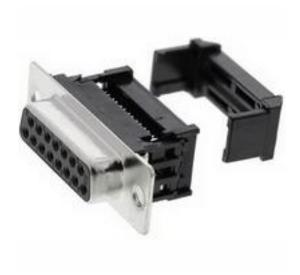

# RS Pro 2.77mm Pitch 15 Way IDC D-sub Connector, Socket, Metal Shell

RS Stock No: 642-4890

#### **Product Details**

RS Pro 15-way IDC D-sub connector has a low profile metal body construction for added durability. This connector has 15 gold plated contacts for precise connection. This straight D-sub female connector has 2.77 mm pitch.

#### **Features and Benefits**

- Low profile metal body construction
- 15 number of gold plated contact
- 2.77 mm pitch
- Female socket