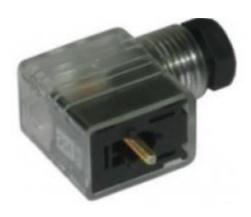

## **DIN Connector Socket, with Indicator**

RS Stock number 811-8200

## **Specifications:**

Connection Type: 2 Pole + Earth

Voltage: 12 VDC / 24 VDC / 48 VDC / 110 VAC /

250 VAC

Approvals: N.A. Standard: N.A.

Mounting: Screw-type

Type: MER -Socket (Reduced version) –

Illuminated

Socket Type: Type B
Mounting: M3 Screw

Material For Rubber Gasket: Nitril / Silicon
Material Body: Nylon-6 GF

Gland Size: PG-9

Body Colours: Transparent Body Contact Resistance (Initial): 20 m Ohms max.

Current Caring Parts: Copper Alloy, Tin plated