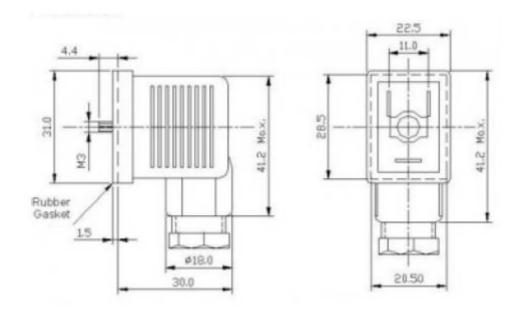

## **Datasheet**

## **DIN Connector Socket, with Indicator**

RS Stock number 811-8200



## **Specifications:**

Connection Type: 2 Pole + Earth

Voltage: 12 VDC / 24 VDC / 48 VDC / 110 VAC /

250 VAC

Approvals: N.A. Standard: N.A.

Mounting: Screw-type

Type: MER -Socket (Reduced version) –

Illuminated

Socket Type: Type B
Mounting: M3 Screw

Material For Rubber Gasket: Nitril / Silicon
Material Body: Nylon-6 GF

Gland Size: PG-9

Body Colours: Transparent Body Contact Resistance (Initial): 20 m Ohms max.

Current Caring Parts: Copper Alloy, Tin plated

Permissible Temp. With/Without Load: 0°C to 90°C Rating: 10A, 250VAC Terminals: Screw-type

H. V. Breakdown Test: 2KV AC For 1 Minute . Insulation Resistance: 100 M Ohms min.





## **Unit mm**