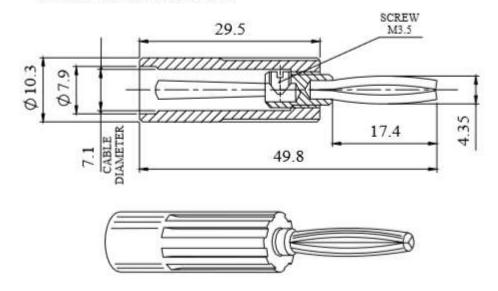

### **FEATURES**

A very reliable plug, rated at 10 Amps, with a screw connection for the lead wire and a screw-on rigid acetal moulding. Accepts up to 7,1mm diameter cable with a conductor of 3,5mm diameter

### **Product Description**

A very reliable plug rated at 10 Amps with a screw connection for the lead wire and a screw-on rigid acetal moulding. Accepts up to 7,1mm diameter cable with a conductor of 3,5mm diameter

### **Mechanical Specifications**

| Length | 49.8mm |
|--------|--------|
|--------|--------|

## Dimensions

MAXIMUM CONDUCTOR SIZE 3.5mm