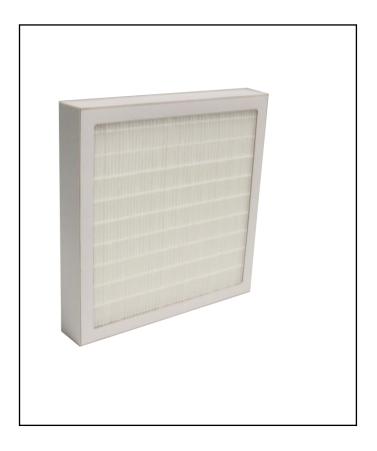

## Minipleat Panel Air Filters

## **Product Description**

Fine Grade minipleat panel filters, utilising hydrophobic paper media and a high surface area to deliver good levels of filtration at a low pressure drop deficit.