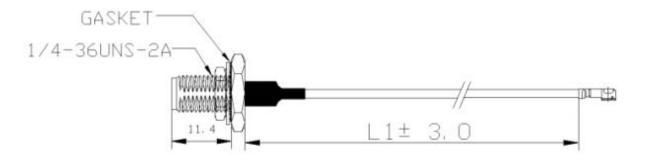

# Dimensions: (mm)

#### **Mechanical Specifications**

| Length      | 150mm   |
|-------------|---------|
| Cable Shape | Coaxial |