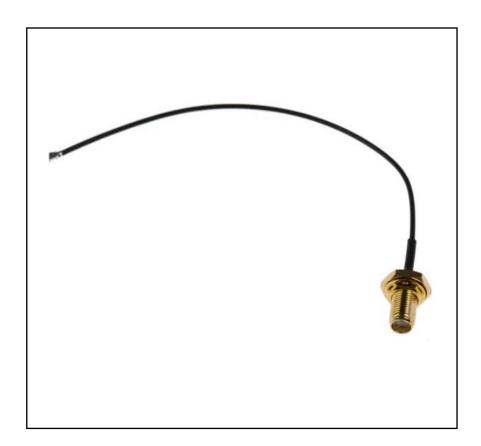

# RS PRO Black Female SMA to Female U.FL RF Coaxial Cable, 50 Ω

RS Stock No.: 794-2829

RS Professionally Approved Products bring to you professional quality parts across all product categories. Our product range has been tested by engineers and provides a comparable quality to the leading brands without paying a premium price.

## **Product Description**

From the trusted brand RS PRO, comes a range of high quality Male SMA to Male RG402 Coaxial Cable. Constructed out of industry-standard components, these flexible cables have been designed to carry signals over long distances and are easy to install. These U.FL RF coaxial 50-ohm cable These coaxial cables have SMA bulkhead crimp jack on one end that comes with a cable nut, washer and an SMA plug on the other end.

#### **General Specifications**

| Coaxial Type            | RF                                                                                                                                                      |
|-------------------------|---------------------------------------------------------------------------------------------------------------------------------------------------------|
| Connector A             | Female SMA                                                                                                                                              |
| Connector B             | Female U.FL                                                                                                                                             |
| Terminated/Unterminated | Terminated                                                                                                                                              |
| Sheath Colour           | Black                                                                                                                                                   |
| Applications            | Connecting radio transmitters and receivers with their antennas, Computer network (Internet) connections, Feeding satellite signals through to your TV. |