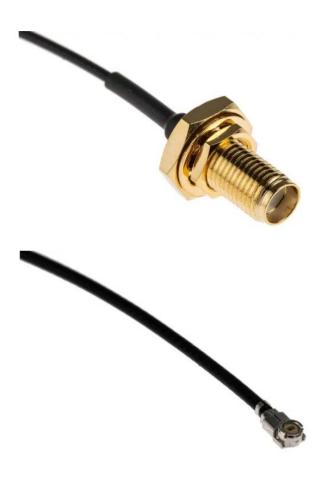

## **Product Description**

From the trusted brand RS PRO, comes a range of high quality Male SMA to Male RG402 Coaxial Cable. Constructed out of industry-standard components, these flexible cables have been designed to carry signals over long distances and are easy to install. These U.FL RF coaxial 50-ohm cable These coaxial cables have SMA bulkhead crimp jack on one end that comes with a cable nut, washer and an SMA plug on the other end.

#### **General Specifications**

| Coaxial Type            | RF                                                                                                                                                      |
|-------------------------|---------------------------------------------------------------------------------------------------------------------------------------------------------|
| Connector A             | Female SMA                                                                                                                                              |
| Connector B             | Female U.FL                                                                                                                                             |
| Terminated/Unterminated | Terminated                                                                                                                                              |
| Sheath Colour           | Black                                                                                                                                                   |
| Applications            | Connecting radio transmitters and receivers with their antennas, Computer network (Internet) connections, Feeding satellite signals through to your TV. |