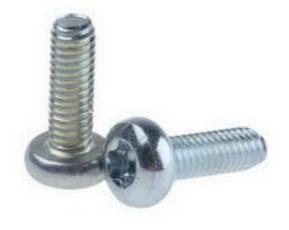

#### Datasheet

RS Pro Zinc plated and clear Passivated Pan Steel Tamper Proof Security Screw, M4 x 12mm RS Stock No: 482-7950

#### **Product Details**

RS Pro hexalobular recessed pan head screw made of bright zinc plated steel is clear passivated for corrosion resistance. The screw has metric threading for tight and secure fittings. This tamper proofed security screw measures 12 mm long and has M4 size threads for positive grip.

#### **Features and Benefits**

- Bright zinc plated steel
- Clear passivated
- Pan head
- Hexalobular recess
- Metric thread