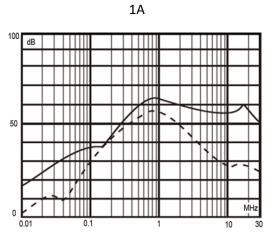

## **Power Line Filters**

Insertion loss table(In 50ohm system according IEC/CISPR No.17)

-----Differential mode

packaging