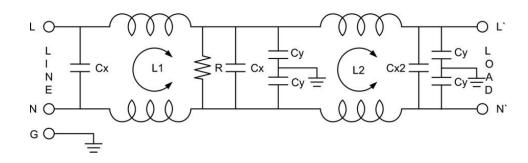

| 250VAC,50/60Hz        |  |
| Operating frequency       | DC to 400Hz           |  |
| Rated currents            | 1A@40°C               |  |
| Hipot Rating              | L-N 1450VDC           |  |
|                           | L/N-G 2000VAC/2250VDC |  |

#### **Protection Category**

#### according to IEC 60529 IP40

## **Power Line Filters**



| Approvals     |                                                                      |
|---------------|----------------------------------------------------------------------|
| Declarations  | CUL;TUV;CQC;CE                                                       |
| Standards Met | UL1283, CSA C22.2 No.8; IEC/EN 60939,;<br>CQC GB 15288/GB 15287-2008 |

### **Physical Dimensions:**



**Electrical Schematic:** 

## **Power Line Filters**





Insertion loss table(In 50ohm system according IEC/CISPR No.17)



-----Differential mode



packaging