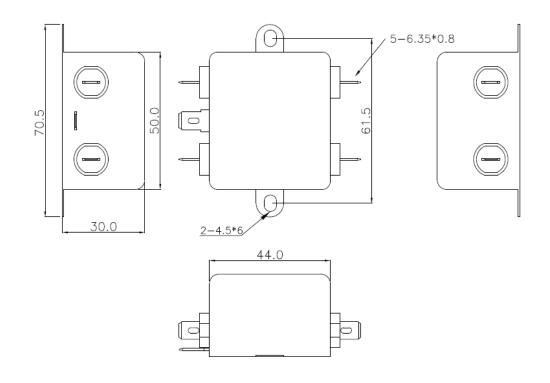

**Mechanical Specifications** 

size 44.5X50.5X30mm (L X W X H) weight 0.123kgs

| Electrical Specifications |                       |  |
|---------------------------|-----------------------|--|
| Rated Voltage Max.        | 250VAC,50/60Hz        |  |
| Operating frequency       | DC to 400Hz           |  |
| Rated currents            | 1A@40°C               |  |
| Hipot Rating              | L-N 1450VDC           |  |
|                           | L/N-G 2000VAC/2250VDC |  |

### **Physical Dimensions:**

**Electrical Schematic:** 