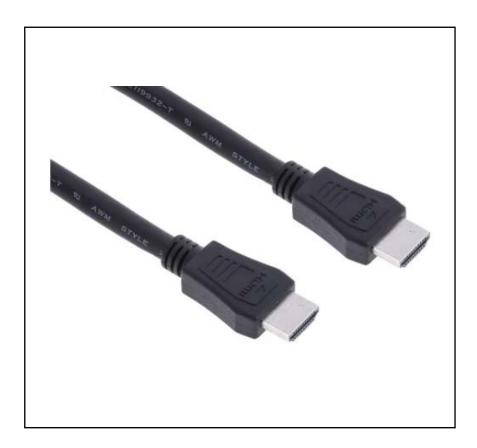

# RS PRO HDMI to HDMI Cable, Male to Male- 5m

RS Stock No.: 121-2782

RS Professionally Approved Products bring to you professional quality parts across all product categories. Our product range has been tested by engineers and provides a comparable quality to the leading brands without paying a premium price.

### **Product Description**

This RS PRO 10m HDMI (High definition multimedia interface) Cable is a 19 pin Male to Male with Ethernet. The cable supports high-quality video and audio and also features low smoke and zero halogen PVC. The cable meets UL 20276 standards

#### **General Specifications**

| Cable Type            | HDMI to HDMI                                                              |
|-----------------------|---------------------------------------------------------------------------|
| Connector A           | Male HDMI                                                                 |
| Connector A Gender    | Male                                                                      |
| Connector A Type      | HDMI 19-pin                                                               |
| Connector B           | Male HDMI                                                                 |
| Connector B Gender    | Male                                                                      |
| Connector B Type      | HDMI 19-pin                                                               |
| Maximum Resolution    | 4K Ultra HD                                                               |
| Shielding             | Copper Foil                                                               |
| Outer Sheath Material | PVC                                                                       |
| Sheath Colour         | Black                                                                     |
| Applications          | Computer Monitors, Digital Broadcasting, Blu-Ray Players, Gaming Consoles |