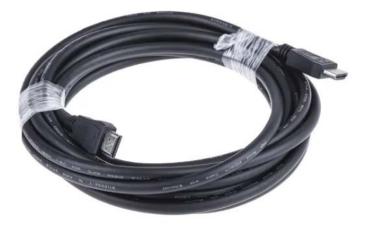

# RS PRO HDMI to HDMI Cable, Male to Male- 5m

RS Stock No.: 121-2782

RS Professionally Approved Products bring to you professional quality parts across all product categories. Our product range has been tested by engineers and provides a comparable quality to the leading brands without paying a premium price.

#### **Mechanical Specifications**

|        | _          |  |
|--------|------------|--|
| Length | 5 <b>m</b> |  |
| _0g    | <b>3</b>   |  |