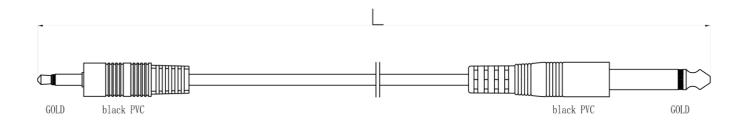

## **Datasheet**

## RS PRO 3m Mono 6.35mm Jack to 3.5mm Jack Cable

Stock number: 2368990

EN

The RS-PRO range of cables 6.35mm to 3.5mm Mono cables are ideal for connecting between two pieces of audio equipment that have 3.5mm / 6.35mm sockets.

These types of mono jacks are also be referred to as TS (Tip Sleeve) connectors. They are assembled with gold connectors for a high-quality finish that also provide anti-corrosive properties.

- 3m
- 6.35mm Jack
- 3.5mm Jack
- Mono Audio
- Gold Connectors



- 1. CABLE: 0. 12CU\*18+0. 12CCS\*28+0D3. 5mm, BLACK COLOR , PVC JACKET.
- 2. CONNECTORS: \$\phi\_3\$. 5mm MONO PLUG\*1PCS, \$\phi\_6\$. 35mm MONO PLUG\*1PCS,
- 3. MOLD ASSEMBLY, BLACK COLOR
- 4. OPEN/SHORT TEST: 100% TEST.
- 5. ROHS COMPLIANT

WIRING DIAGRAM

3. 5 MONO 6. 35 MONO