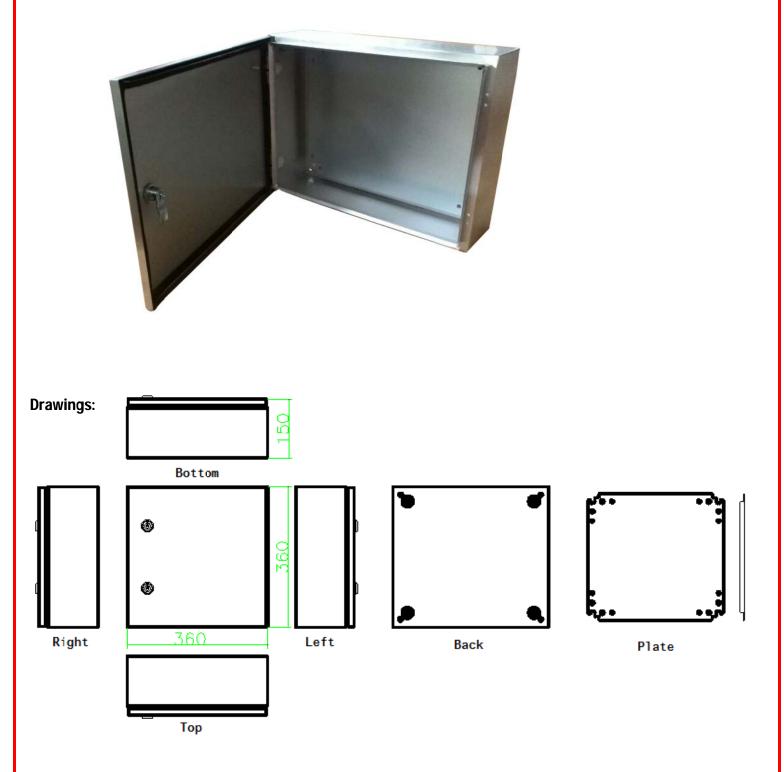

# S.S. Wall Box with Brackets/Chassis Plates

RS, Professionally Approved Products, gives you professional quality parts across all products categories. Our range has been testified by engineers as giving comparable quality to that of the leading brands without paying a premium price.

#### **Product Specification:**

- Material: AISI304
- Door Lock Type: Single Lock System
- Door Type: Plain
- Dimensions: 360 x360 x 150mm
- **External Height: 360 mm**
- External Width: 360 mm
- Thickness: 1.2mm for enclosure & door
- Chassis Plate: Zinc coated steel 1.5mm
- **Fixing Kit: Yes**
- **Gland Plate: Yes**
- **IP Rating: IP66**
- Against mechanical impacts: IK10