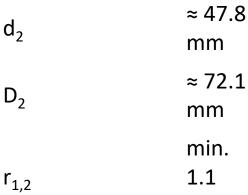

## **Dimensional line drawings**

DIMENSIONS

B

r<sub>2</sub>

r<sub>1</sub>

r<sub>2</sub>

d

d<sub>2</sub>

| D |  |  |  |
|---|--|--|--|
| В |  |  |  |
|   |  |  |  |

40 mm

80 mm

30.2

mm

mm

| а | 46 mm    |
|---|----------|
| ч | 70 IIIII |