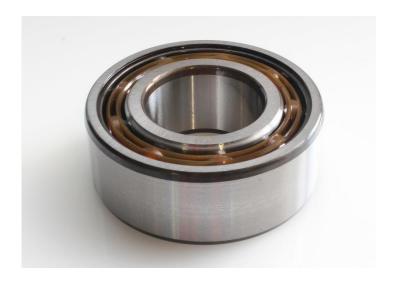

## Features & Benefits:

Double row angular contact ball bearings come with a built in 30° contact angle on each row. The contact angles extend beyond the limits of the bearing, allowing axial and radial loads in either direction.

The design improves rigidity of the bearing as the contact angle centres extend beyond the bearing limits. Installation is much quicker and easier than trying to assemble a pair of bearings as only one bearing needs to be installed.

Sealed and Shielded options are available to help keep out unwanted contamination and retain vital lubrication.