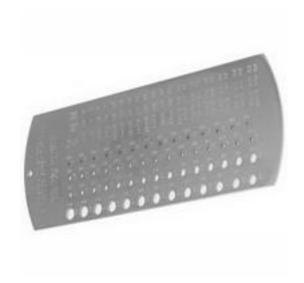

### RS Pro 5075 Drill & Bore Hole Gauge, Steel

RS Stock No: 683-0696

#### **Product Details**

RS Pro drill and bore hole gauge is made from high quality steel and has satin chrome finish. It helps to mark in metric with decimal equivalents and has diameters ranging from 1 - 5.9 mm.

#### **Features and Benefits**

- Satin chrome finish
- Offers a quick and accurate way of checking drill and rod sizes
- Diameter of 5.9 mm