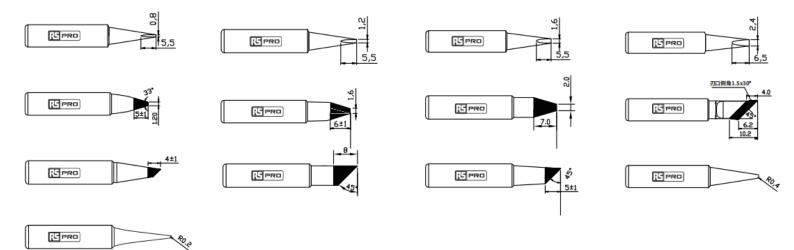

### **Specifications:**

For Use With: 2024550 & 2024551 soldering iron

**Tip Series: optional** 

Tip Shape: straight conical

Tip Size: 0.6 mm