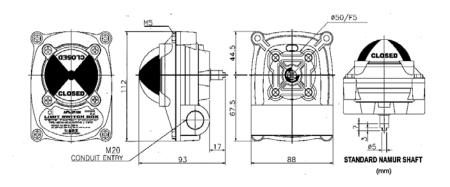

## **Dimensions**

Typical Installation

| SPECIFICATION       | STANDARD                         | OPTION                                               |
|---------------------|----------------------------------|------------------------------------------------------|
| Enclosure           | Weatherproof IP67/NEMA4 & 4X     | IP 68                                                |
| Ambient temperature | -20°C – 80°C                     |                                                      |
| Conduit entries     | 2 x M20                          | PF1/2", PT1/2", PG13.5                               |
| Terminal Strips     | 8 points (0.08-2.5mm2)           |                                                      |
| Position indicator  | Closed: red Open: yellow         | Closed: red Open: yellow                             |
| Switches            | Mechanical switch x2             |                                                      |
|                     | Proximity sensor x2              |                                                      |
| External coating    | Polyester powder coating (black) | red, green, blue, yellow, silver colour Nylon coated |
| Shaft               | Standard shaft (17mm)            | Long shaft                                           |