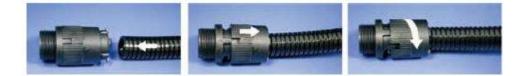

## Datasheet RS Adapter Cable Conduit Fitting

RS Stock number 755-9063

## **Dimensions - mm**

| RS Item No. | thread | Mounting Hole | Conduit<br>Suitable | Packing      |
|-------------|--------|---------------|---------------------|--------------|
| 7559057     | PG-9   | 15.2          | 7559004             | 10 Pcs / Bag |
| 7559051     | PG-21  | 28.3          | 7559007             | 10 Pcs / Bag |
| 7559060     | PG-21  | 28.3          | 7559001             | 10 Pcs / Bag |
| 7559063     | PG-29  | 37            | 7559010             | 10 Pcs / Bag |