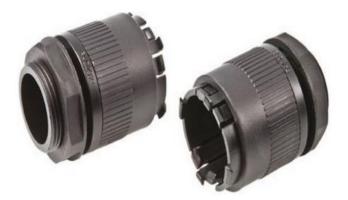

## Datasheet RS Adapter Cable Conduit Fitting

RS Stock number 755-9063

## **Dimensions - mm**

| RS Item No. | thread | Mounting Hole | Conduit<br>Suitable | Packing      |
|-------------|--------|---------------|---------------------|--------------|
| 7559057     | PG-9   | 15.2          | 7559004             | 10 Pcs / Bag |
| 7559051     | PG-21  | 28.3          | 7559007             | 10 Pcs / Bag |
| 7559060     | PG-21  | 28.3          | 7559001             | 10 Pcs / Bag |
| 7559063     | PG-29  | 37            | 7559010             | 10 Pcs / Bag |